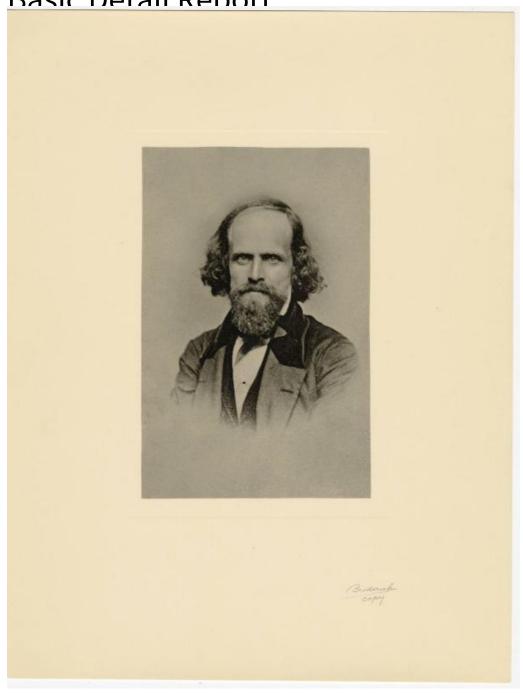

## Title Seth Wells Cheney

Date about 1850

Primary Maker Seth Wells Cheney

Medium Photography; black and white photograph on paper

Description Bust length view of Seth Wells Cheney as an adult. He is looking

directly at the camera. Seth is wearing a suit jacket over a dark vest and white

## **Basic Detail Report**

shirt. He also appears to be wearing a tie. Seth has a receding hairline and curly hair that reaches below his ears. He also has a full moustache and beard. There is a rectangular impression in the sheet, making a 1/4 inch wide border around the image area.