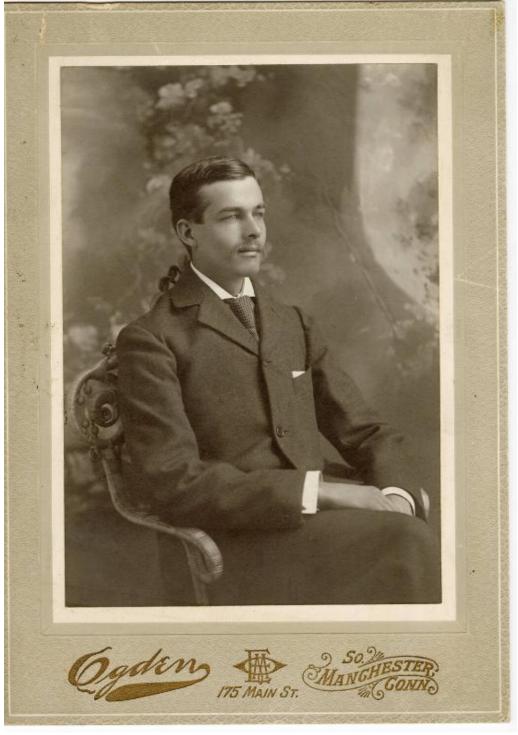

## **Basic Detail Report**

Description Half length studio portrait of Seth Leslie Cheney as a young man. He is sitting in a decorative wicker chair, angled to the right and looking off camera. He is wearing a dark colored suit with a sack jacket, white shirt, and a dark tie that has small white polka dots on it. There is a light-colored handkerchief sticking out of his front jacket pocket. Seth's hair is slicked over to one side and he has a moustache that is long on the sides and hangs over his lip. There is a floral studio backdrop in the background. Dimensions Primary Dimensions (height x width):  $5 1/2 \times 37/8in. (14 \times 9.8cm)$ 