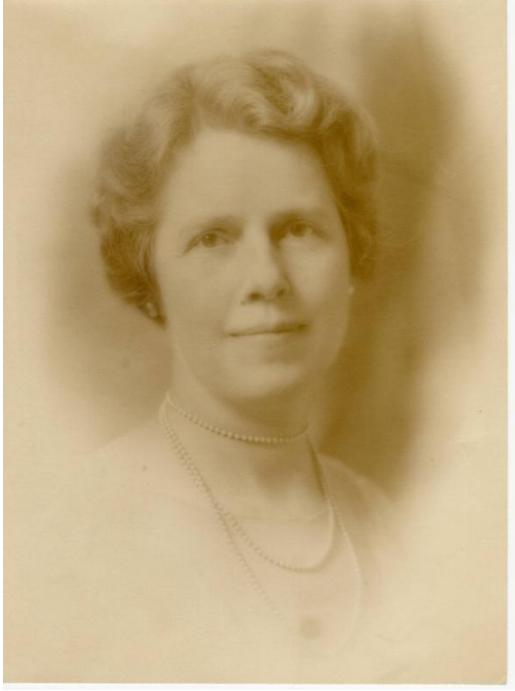

## **Basic Detail Report**

Description Bust length portrait of Sarah Griffin Cheney as a middle-aged

woman. She is looking at the camera. Sarah is wearing a dress or blouse that has a gauze layer that fills in a lower neckline. She is wearing a strand of pearls that has been folded over to make three concentric loops, each one longer than the next. She is also wearing earings. Sarah's hair is pulled back from her face in an updo and the hair at the front is styled in soft waves.