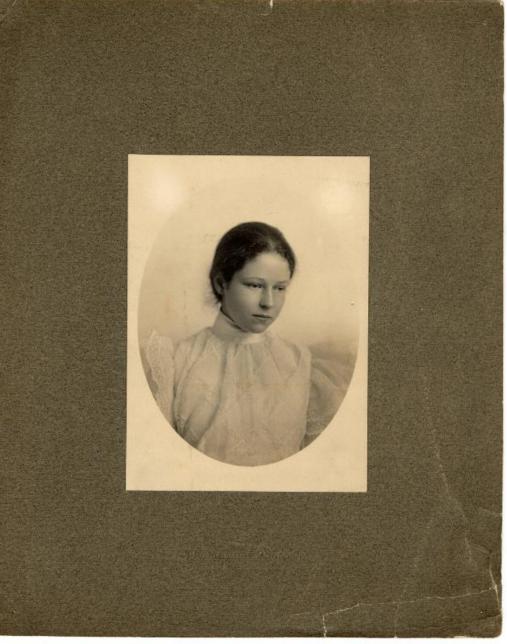

## Title Ruth Cheney (Goodwin)

Date 1896 - 1902

Primary Maker Ruth Cheney Goodwin

Medium Photography; black and white photograph on paper and cardstock Description Head and shoulders length portrait of Ruth Cheney as a girl. Her

head is tilted down to the right, and she is looking in that direction. Ruth is

## **Basic Detail Report**

wearing a dress or blouse that has a decorative, gauzy top layer, voluminous

sleeves of the same material, and a high neck. Her hair is pulled back into an

updo.

Dimensions Primary Dimensions (height x width):  $51/4 \times 313/16$ in. ( $13.3 \times 9.7$ 