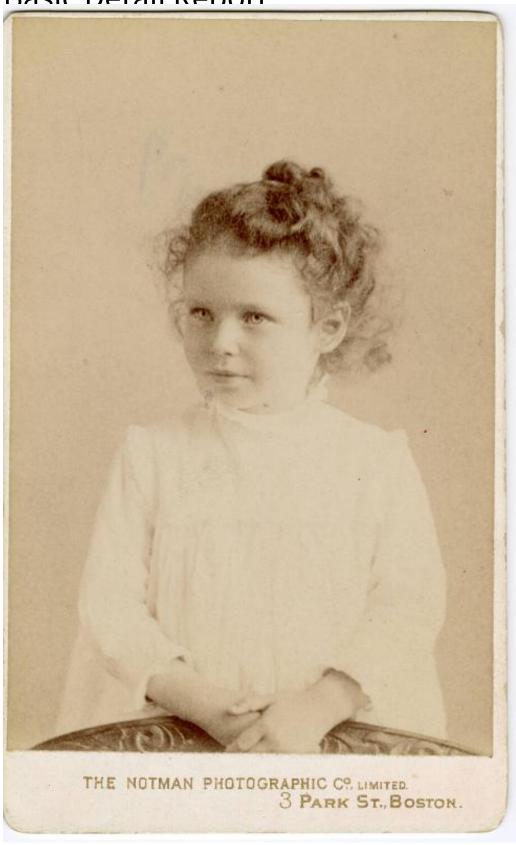

## **Basic Detail Report**

Primary Maker Ruth Cheney Goodwin

Medium Photography; black and white photograph on paper and CDV cardstock Description Half length studio portrait of Ruth Cheney as a young girl. She is standing behind a piece of carved furniture, with her hands folded and resting on top of it. She is looking to the left of the camera. Ruth is wearing a white dress that has long sleeves and a slight ruffle at the cuffs and collar. Her hair is pulled into a bun at the top of her head but short, curly pieces are sticking out around her temples and at the nape of her neck. The edges of the carte-de-visite are gilt. Dimensions Primary Dimensions (height x width):  $4\,1/16\times2\,9/16$  in.  $(10.3\times6.5\,$  cm)