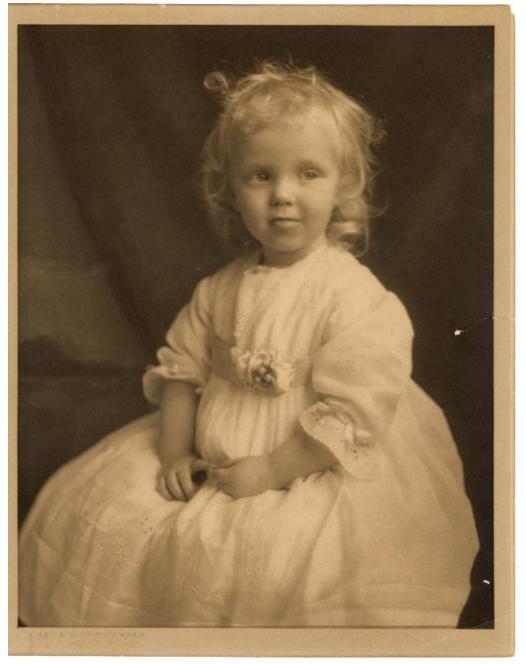

## **Title Hannah Latimer Cheney**

Date 1914

Primary Maker Hannah Latimer Cheney

Medium Photography; black and white photograph on paper

Description Three-quarter length studio portrait of Hannah Latimer Cheney as a

toddler. She is seated and looking off camera to the right. Hannah is wearing a

## **Basic Detail Report**

light-colored dress made of eyelet lace. There is a ribbon around the empire

waist that has a floral appliqué attached to it. There are thin ribbons tied in

bows at the cuffs. Hannah's hair is curly and somewhat tousled.