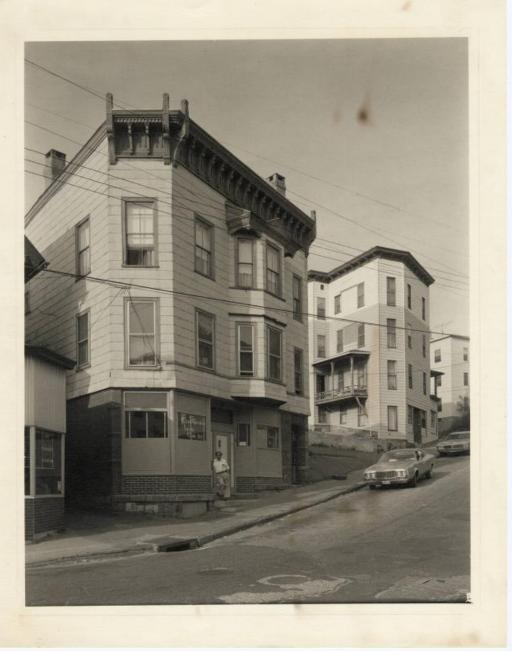

## Title Man outside of Cape Verdean Social Club, Inc.

Date 1970-1989

Primary Maker Charles Reich

Medium Photography; platinum on paper

Description Photograph of a man standing outside of a three-story residential

building, the ground floor of which has a sign in the window that reads, "Cape

## **Basic Detail Report**

Verdean Social Club Inc." There is another, similar building next to it on the

right. Two cars are parked along the curb.

Dimensions Primary Dimensions (image height x width):  $99/16 \times 79/16$ in. (24.3