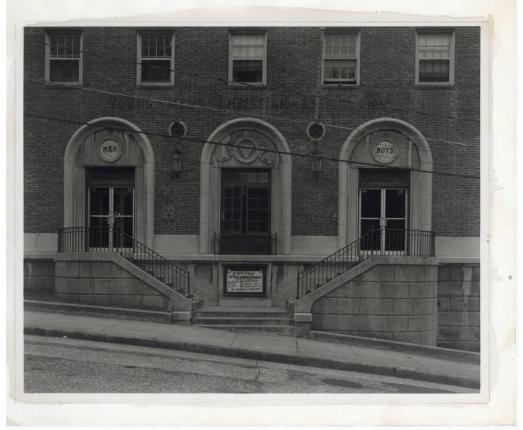

## Title YMCA entrances, Ansonia

Date 1970-1989

Primary Maker Charles Reich

Medium Photography; platinum on paper

Description Photograph of the facade of the YMCA building in Ansonia, Connecticut, situated on a sloping street. There are three doorways with arches above them. On the pediment above the left-hand door is the word "MEN," and on the pediment above the right-hand door is the word "BOYS." The center pediment contains the YMCA triangle logo, with the words "MIND," "BODY," and "SPIRIT" inscribed above the three sides of the triangle. There is a small sign at street level below the center door that advertises a membership campaign.