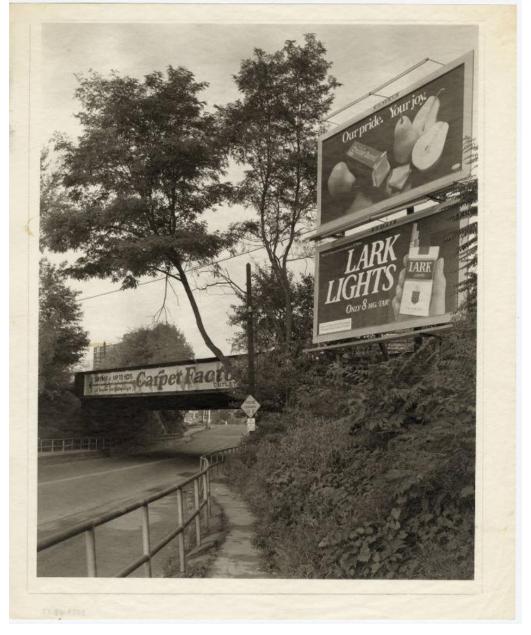

## **Basic Detail Report**

Description Photograph of two billboards lining a road. The top one advertises

Cracker Barrel cheese, and the bottom one advertises Lark Lights cigarettes. The

road passes under an elevated highway or railroad, and there is a sign on the

bridge advertising the Carpet Factory Outlet that is located nearby.

Dimensions Primary Dimensions (image height x width): 9 1/2  $\times$  7 1/2in. (24.1  $\times$ 

19.1cm) Sheet (height x width):  $10 \frac{1}{2} \times 87/8$ in. (26.7 × 22.5cm)