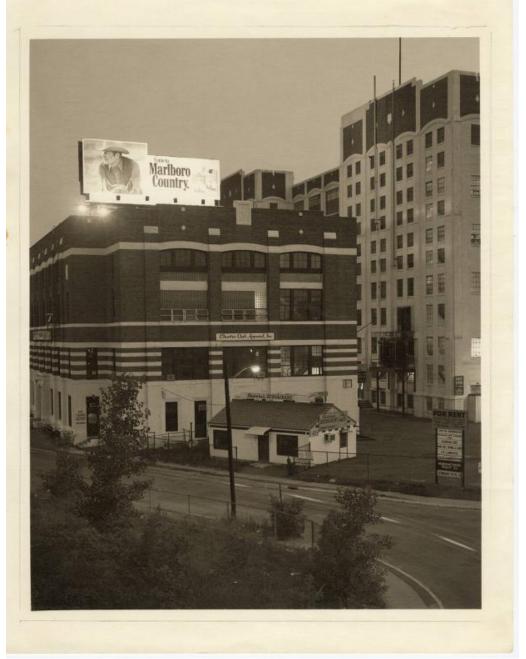

## Title Park Street buildings, Hartford

Date 1970-1989

Primary Maker Charles Reich

Medium Photography; platinum on paper

Description Photograph of the buildings at 1405, 1407, and 1429 Park Street in

Hartford. In the midground is the one story building, 1405, housing Rubera's

## **Basic Detail Report**

Restaurant. Behind it is 1407, which sports a "Charter Oak Apparel, Inc." sign on

the side and a Marlboro cigarettes billboard on the roof. 1429 Park Street is to

the right.

Dimensions Primary Dimensions (image height x width):  $7 9/16 \times 9 1/2$ in. (19.2