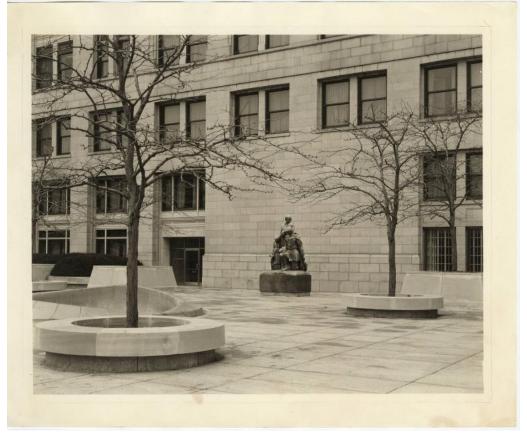

## Title Travelers Plaza, Hartford

Date 1970-1989

Primary Maker Charles Reich

Medium Photography; platinum on paper

Description Photograph of Travelers Plaza in Hartford, with the first several stories of Travelers Tower making up the backdrop. The bare branches of trees in concrete planters frame "The Safe Arrival," a statue depicting a Pilgrim family (mother, father, child, baby, and a lamb).