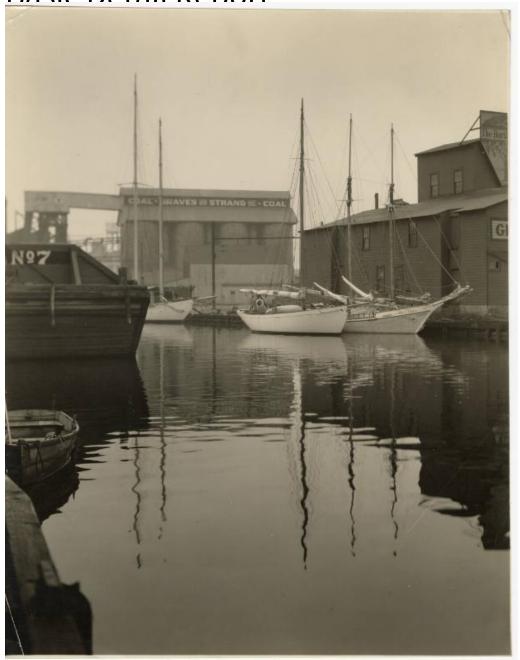

**Basic Detail Report** 

Title Graves and Strang Coal Company, Stamford

Date c. 1920-1940

Primary Maker Underwood & Underwood

**Medium Photography** 

Description Black and white photograph of Graves and Strang Coal Company in

Stamford, Connecticut. The Graves and Strang building is in the distance across

## **Basic Detail Report**

the water. The building on the right has a sign for Bartlett Tree Company.

Several boats are docked. Photographed by Underwood-Stratton, a Division of

Underwood & Underwood.

Dimensions Primary Dimensions (overall height x width): 9 1/4 imes 7 3/8in. (23.5 imes