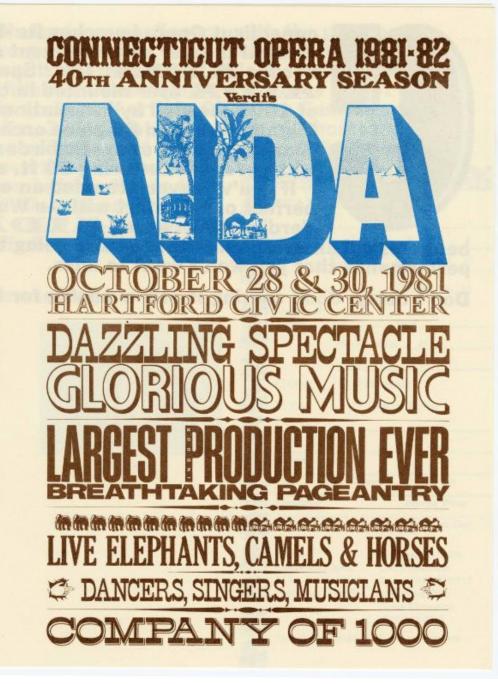

## Title Connecticut Opera Ticket Order Form

Date 1981

Primary Maker Connecticut Opera

Medium paper, ink

Description Ticket order form for the Connecticut Opera's performance of Aida

on October 28 and 30, 1981 at the Hartford Civic Center. For the Connecticut

## **Basic Detail Report**

Opera's 40th Anniversary Season the production of Verdi's Aida featured a cast

of 1,000, an 80 piece orchestra, 3 elephants, 4 camels, 40 horses, chariots, exotic

birds and animals, and a 130 foot long set.