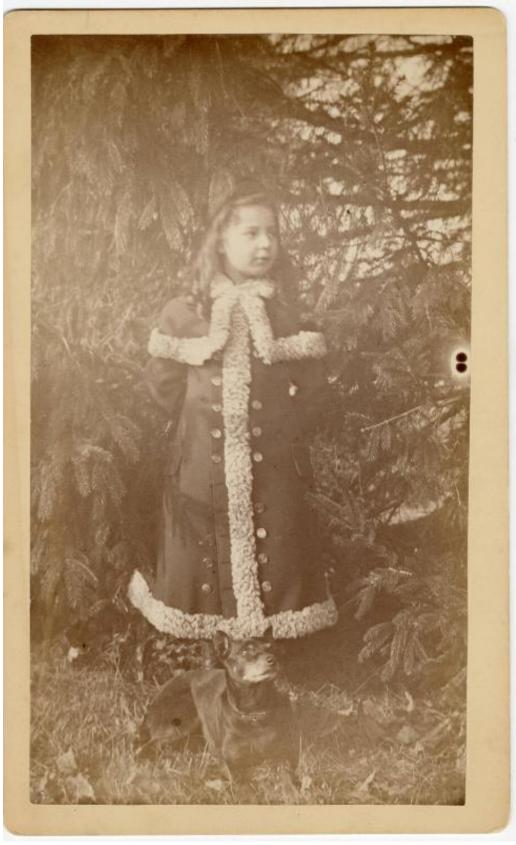

## **Basic Detail Report**

Primary Maker Ethel Mary Cheney

Medium Photography; black and white photograph on paper and cardstock

Description Image of Ethel Mary Cheney as a girl standing outdoors in front of an evergreen tree. She is wearing a long coat that has a double row of buttons down the front and a thick strip of wool along the edge and hem. There is a short cape over her shoulders, edged with the same wool. Her hair is styled in long ringlets and there appears to be a small hat on her head. A small dark dog with pointed ears is sitting in the grass at her feet.