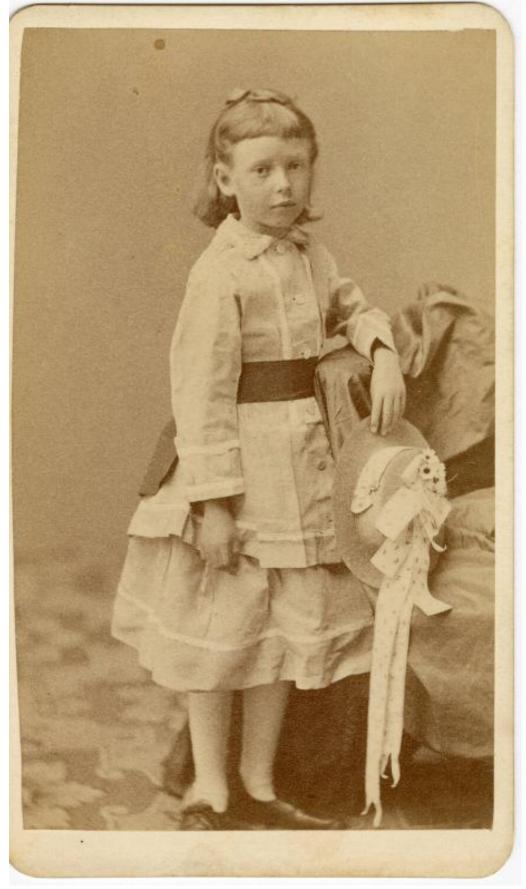

## Basic Detail Report Title Emily Cheney

Date 1872 - 1873

Primary Maker Emily Cheney

Medium Photography; black and white photograph on CDV cardstock Description Full length studio portrait of Emily Cheney Learned as a girl. She is standing on a decorative carpet with her left arm resting on top of a piece of furniture that is covered with a piece of cloth. In her left hand is a boater hat that is decorated with long ribbons and a few small flowers. Emily is wearing a dress and matching jacket with white stockings and black shoes. There is a large band of dark cloth around her waist. Her hair is short and straight, pulled back slightly with a ribbon that is tied in a bow on the top of her head. She has short bangs. Dimensions Primary Dimensions (height x width):  $4 3/16 \times 2 1/2$ in. ( $10.6 \times 6.4$ cm)