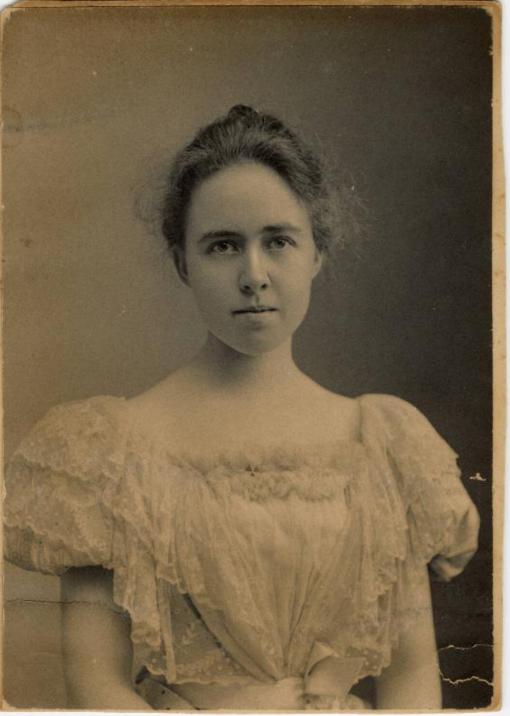

## **Basic Detail Report**

Description Half length studio portrait of Emily Grace Cheney as a young woman. She is looking directly at the camera. Emily is wearing a dress with a wide, square neckline and short puffed sleeves. The sleeves and bodice are covered with cascading layers of lace and there is a ruffle of fabric along the neckline. There is a ribbon and bow at her waist. Emily's hair is pulled back into an updo and there are many small hairs sticking out around her head. Dimensions Primary Dimensions (height x width):  $5 9/16 \times 4 1/16$ in. (14.1  $\times 10.3$ 