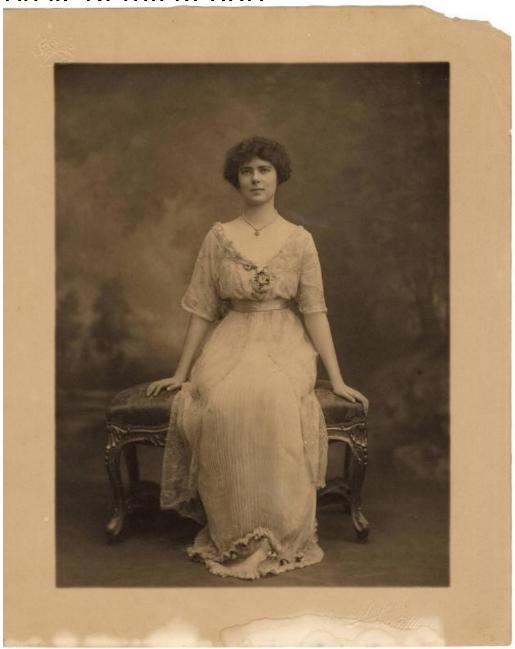

## Title Eliza Trumbull Cheney

Date about 1911

Primary Maker Eliza Trumbull Cheney

Medium Photography; black and white photograph on paper

Description Full length studio portrait of Eliza Trumbull Cheney as a debutante.

She is seated on an upholstered bench, facing the camera. Her hands are resting

## **Basic Detail Report**

on the bench, one on each side of her. She is wearing her "coming out gown" which has a wide v-neckline and elbow-length sleeves. There is a large rosette on the bodice, at the center of the neckline. There is a layer of sheer, decorative fabric that covers the sleeves and bodice and parts over the skirt, which has fine pleats in it. Eliza's hair appears to be curly and is piled up on her head. She is wearing a short pendant necklace.