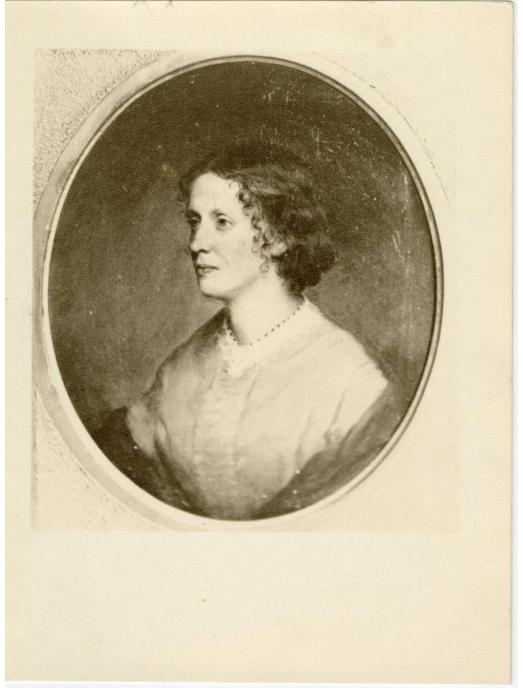

## **Basic Detail Report**

Description Photograph of a portrait of Electa Woodbridge Cheney Goodman as

an adult. The portrait is in a circular frame. Electa is pictured angled to the left,

looking away from the viewer. She is wearing a plain dress or blouse with a

collar that comes right up to the base of her neck. A light shawl is draped over

her arms. Her hair is gathered at the base of her neck and there are small ringlet

curls framing her face.

Dimensions Primary Dimensions (height x width): 4 5/8  $\times$  4 1/8in. (11.7  $\times$  10.5