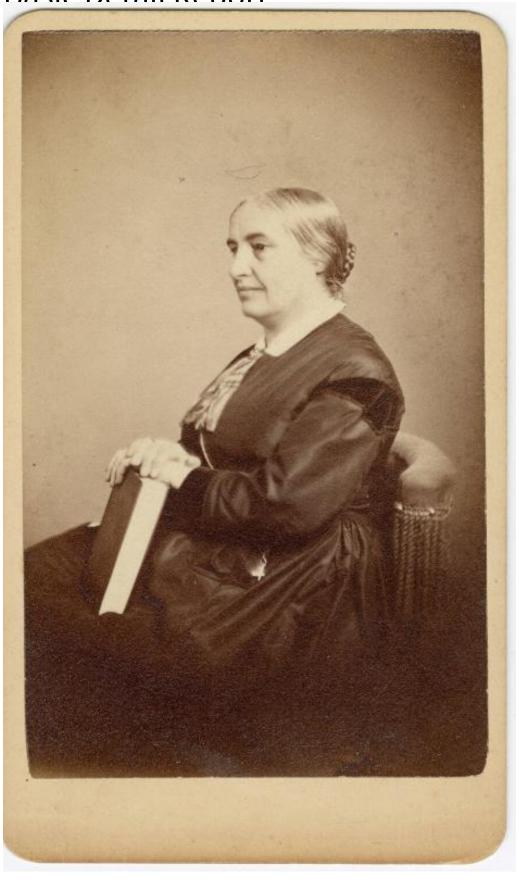

## **Basic Detail Report**

Date about 1894

Primary Maker Ednah Dow Littlehale

Medium Photography; albumen print on paper

Description Three-quarter length studio portrait of Ednah Dow Littlehale Cheney as an older woman. She is seated in profile, facing to the left. The chair is upholstered and is decorated with long braided tassels. Ednah is wearing a dark, long-sleeved dress with a light colored collar and a ribbon or other decorative neckwear pinned at her throat. Her hands rest on top of a book, which is placed upright on her lap.