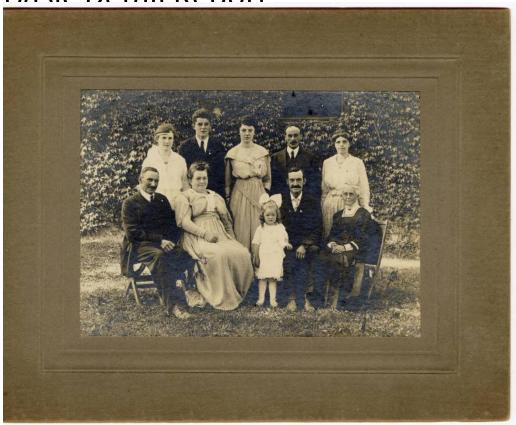

## Title Clark Family Reunion, 1917

Date August 1917

Primary Maker Lavergne Grant Clark

**Medium Photography** 

Description Black and white group photograph of a Clark family reunion in August 1917. Pictured left to right in back row are: Sylvia Clark, Gould Clark, Adella Clark, Lavergne G. Clark, and Katharine Bingham Clark. Pictured left to right in front row are: Clifford Clark, Clare Clark, Josephine Clark, Halsey Clark, and Fannie Phipps Clark. They are posed outdoors in front of an ivy covered wall. Dimensions Primary Dimensions (overall height x width):  $7.7/8 \times 10$  in.  $(20 \times 25.4$  cm)