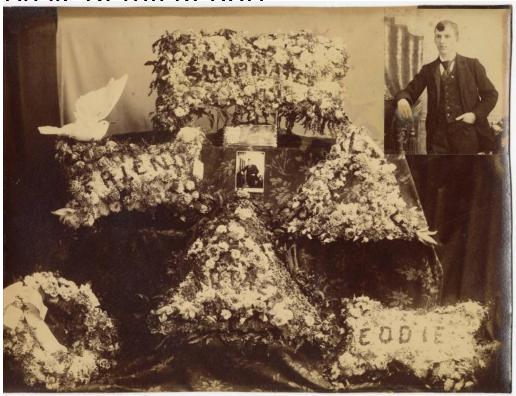

## **Basic Detail Renort**

Title Edmund C. Naylor's Memorial, 1892

Date 1892

Primary Maker Edmund C. Naylor

Medium Photography; albumen print on paper

Description Photograph of Edmund Charles Naylor's memorial, 1892. The memorial display presumably surrounds Naylor's casket. There are six flower bouquets decorating the display. Three of the bouquets feature the words, "FALLEN," "SHOPMATE," and "EDDIE." A dove is on the left side of the display. A plaque and cabinet card photograph of Naylor are at the center of the display. This same cabinet card image is in the collection (2023.20.1). There is an inserted photograph of Naylor in the top right corner.