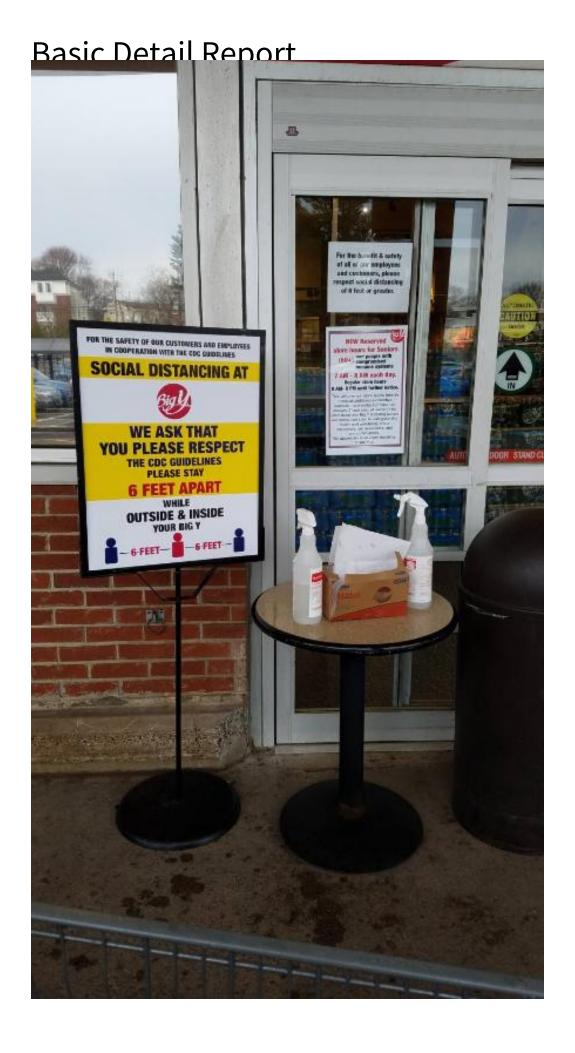

## Basic Detail Report

Title Signage, Entrance of Big Y, West Hartford

Date 29 March 2020

Primary Maker Ilene Frank

Medium born digital photography

Description Born digital photograph of signage at the entrance of the Big Y grocery store in Bishop's Corner, West Hartford taken on March 29, 2020 during the COVID-19 Pandemic. The standing sign reads, "For the safety of our customers and employees / in cooperation with the CDC guidelines / Social Distancing at / Big Y / We ask that / you please respect / the CDC guidelines / Please stay / 6 feet apart / while / outside & inside / your Big Y." There is a table with spray bottles and wipes next to the sign. There are two signs in the door window. The top sign reads, "For the benefit & safety / of all our employees / and customers, please / respect social distancing / of 6 feet or greater." The bottom sign reads, "New Reserved / store hours for Seniors / (60+) / and people with / compromised / immune systems / 7 AM - 8 AM each day. / Regular store hours / 8 AM - 8 PM until further notice. / This will give our store teams time to / conduct additional preventive / sanitation and restock product on / shelves. These are just some of the / extra measures Big Y is taking across / our entire operation to safeguard the / health and well-being of our / customers, our associates, and / our communities. / We appreciate your understanding. / Thank You."