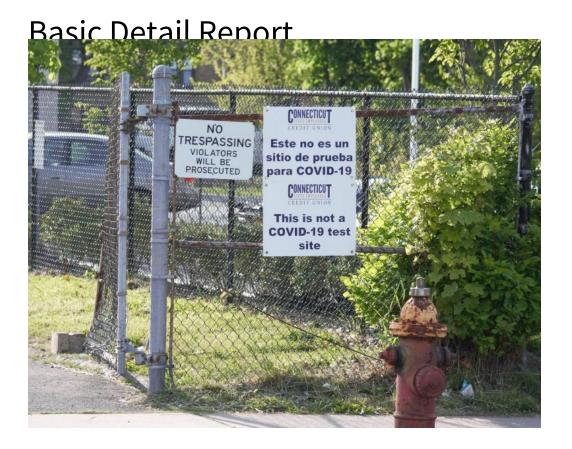

## Title Fence Sign at Connecticut State Employees Credit Union, Hudson Street, Hartford

Date 19 May 2020

Primary Maker Kerri Ana Provost

Medium born digital photography

Description Born digital photograph of two signs on a fence at the Connecticut State Employees Credit Union on Hudson Street in Hartford, Connecticut during the COVID-19 Pandemic. This bank is on the other end of the block from where Hartford Hospital set up its COVID-19 testing station. People must have arrived at the credit union thinking they were in line for a medical test at Hartford Hospital. The sign on the left reads, "No / Trespassing / Violators / Will Be /

## **Basic Detail Report**

Prosecuted." The sign on the right reads, "Este no es un / sitio de prueba / para

COVID-19" in Spanish on top and "This is not a / COVID-19 test site" in English on

the bottom. There is a fire hydrant in front of the fence.