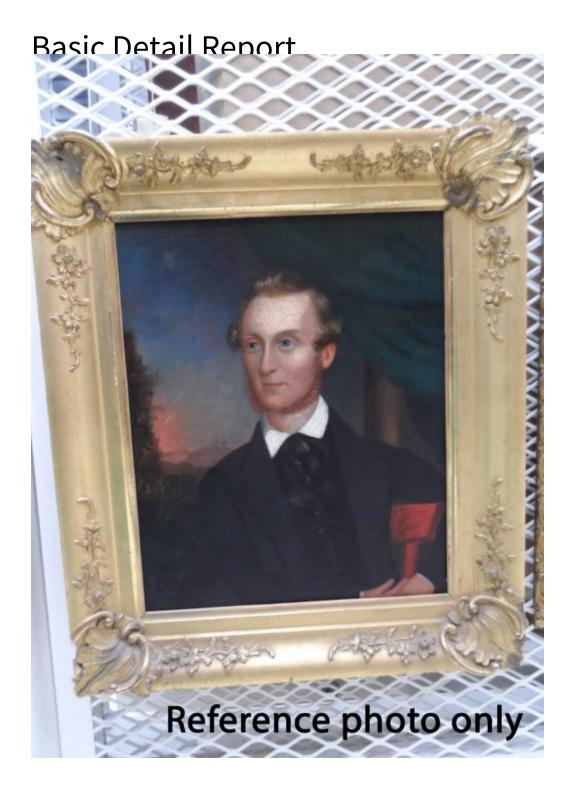

## **Title Frederick Stiles Jewett**

Primary Maker Frederick Stiles Jewett

Medium Painting; oil on canvas in frame

Description Half-length portrait of Frederick Stiles Jewett attributed to William

Prior Hart. Stiles is a young man with blonde hair, a reddish beard, and blue

## **Basic Detail Report**

eyes. He is seated in a red Empire side chair with his left arm slung over the back and his hands clasped at lower right. He is wearing a black coat, black satin vest, a black bow tie, and a white, turned down collar. In the right background there is a column and green drapery. On the left is a landscape with hills, palm trees, and a glowing red sky.