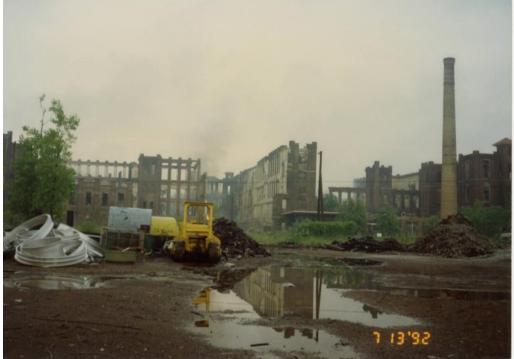

## Title Royal Typewriter Co. Building Fire Aftermath, 1992

Date 13 July 2022

Primary Maker Len Tatko

Medium Photography

Description Color photograph of the Royal Typewriter Company building on New Park Avenue in Hartford after a fire destroyed the building on July 12, 1992. The photograph was taken by Len Tatko on July 13, 1992. View of the destroyed building with missing walls and windows. There are puddles of water in the foreground. A construction vehicle is in the middleground. Dimensions Primary Dimensions (overall height x width): 3 1/2 × 5in. (8.9 × 12.7 cm)