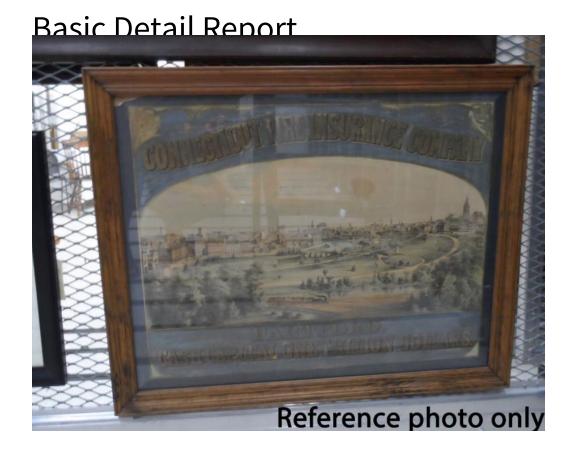

## Title Hartford from Asylum Hill

Primary Maker Connecticut Fire Insurance Co.

Medium Lithography; black printer's ink and hand-applied color on paper in frame

Description Framed lithograph advertising the Connecticut Fire Insurance Company with a depiction of Hartford from Asylum Hill. Bushnell Park and the Park River are in the foreground, and the Capitol is on the right. Union Station is on the left. The image is framed with text: "CONNECTICUT FIRE INSURANCE COMPANY / HARTFORD. / CASH CAPITAL ONE MILLION DOLLARS" Dimensions Frame (height x width):  $25 \times 31 \ 1/2$  in.  $(63.5 \times 80$ cm)