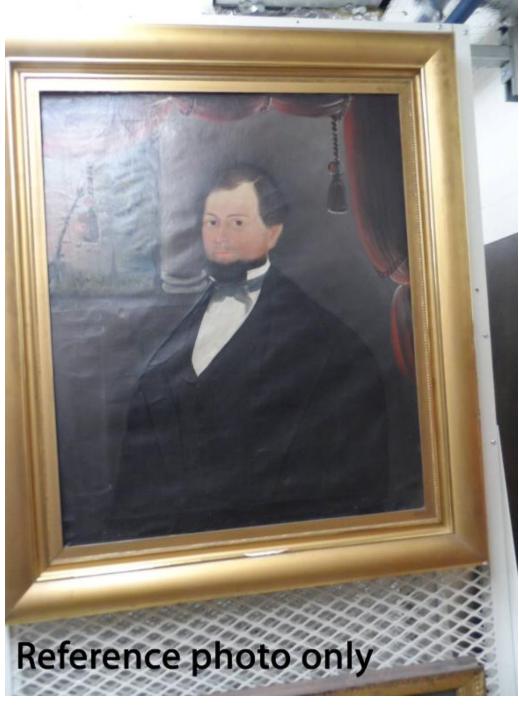

## **Title Henry Lyman Welch**

Date mid-19th century

Primary Maker Unknown

Medium Painting; oil on canvas in frame

## **Basic Detail Report**

Description Portrait of Henry Lyman Welch by an unknown artist. Primitive in

style. Welch has dark hair and beard and is wearing a black jacket and white

shirt. In the background, there is a red curtain across the top and down the right

side of the painting, as well as a column to the left of his head. In the left corner

are trees and flowers.

Dimensions Stretcher (height x width):  $30 \times 25 \text{ 1/4in}$ . (76.2 × 64.1cm) Other

(overall height x width): 37 3/4  $\times$  32 3/4in. (95.9  $\times$  83.2cm)