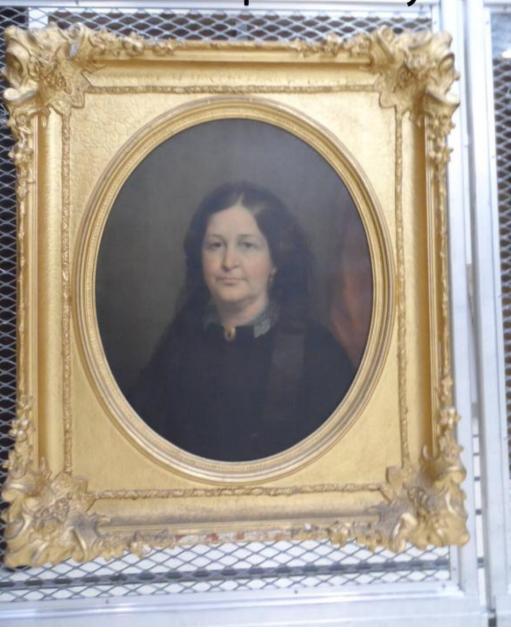

## Title Eliza Sloan Shepard

Primary Maker Jared Bradley Flagg

Medium Painting; oil on canvas in frame

Description Bust-length portrait of Eliza Sloan Shepard, attributed to Jared

Bradley Flagg. She has dark brown hair and brown eyes. She is wearing a black

## **Basic Detail Report**

button-down dress with a collar of white lace with a leaf border, a large black

bow at her neck fastened with a gold brooch, matching drop earrings, and a

black veil.

Dimensions Stretcher (height x width): 27  $1/8 \times 223/16$ in. (68.9  $\times$  56.4cm)

Other (overall height x width):  $38 1/2 \times 33 7/8$ in. ( $97.8 \times 86$ cm)