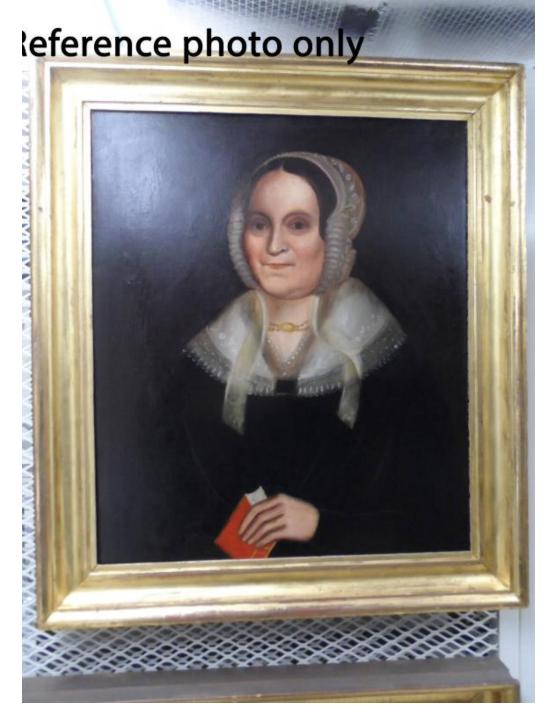

## **Title Sarah Raymond Smith**

Date 1840-1850

Primary Maker Sarah Raymond Smith

Medium Painting; oil on canvas in frame

## **Basic Detail Report**

Description Waist-length portrait of a woman wearing a black dress with a white collar and white lace cap, facing left. She is wearing a necklace and a black, gold-bordered pin holding her collar. Her left hand is holding a book, and a wedding band can be seen on her finger. She has dark hair and dark brown eyes. Her hair is parted in the middle.