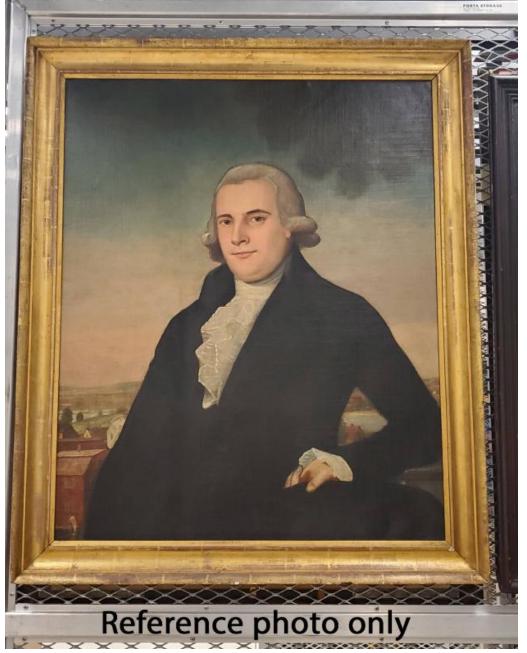

## Title Samuel Wyllys Pomeroy

Primary Maker Ralph Earl

Medium Painting; oil on canvas in frame

## **Basic Detail Report**

Description Waist-length portrait of Samuel Wyllys Pomeroy by Ralph Earl.

Pomeroy is wearing a dark coat and vest and a white ruffled stock. His left hand holds the brim of his hat. He is wearing a white wig. A view of Hartford can be seen behind him on the left. The top of a walking stick is visible in his right hand. Dimensions Stretcher (height x width):  $36 3/8 \times 29 7/8$ in. ( $92.4 \times 75.9$ cm) Other (overall height x width):  $41 1/4 \times 34 5/8$ in. ( $104.8 \times 87.9$ cm)