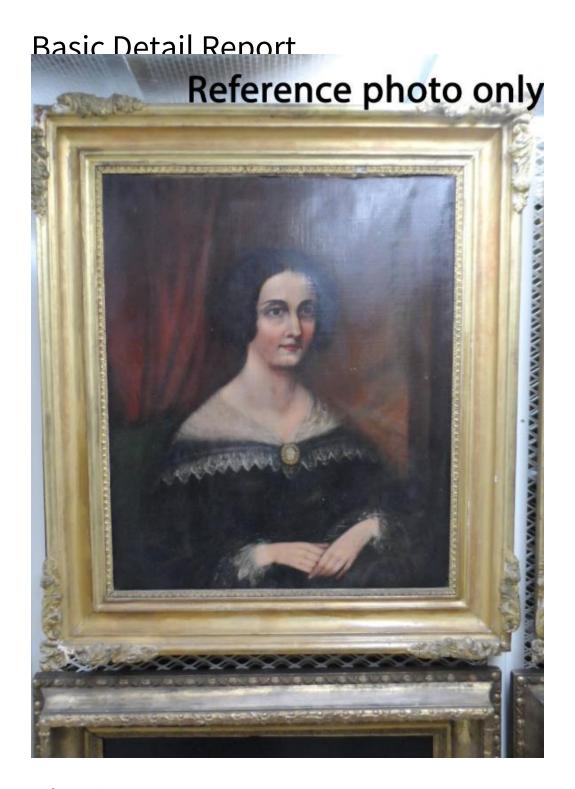

## **Title Harriet Watson**

Primary Maker Unknown

Medium Painting; oil on canvas in frame

Description Portrait of Harriet Watson by an unknown artist. She is portrayed as a young woman. She has dark eyes and dark hair that is parted in the middle.

## **Basic Detail Report**

She wears a dark dress with a white collar and cuffs, and has a brooch at her neck. Her hands are folded in her lap. She is facing right. A red curtain can be seen at the left back, and she appears to be sitting on a green chair or settee. Dimensions Stretcher (height x width):  $30 \times 24 \, 15/16$ in. ( $76.2 \times 63.3$ cm) Other (overall height x width):  $37 \, 1/4 \times 32 \, 1/2$ in. ( $94.6 \times 82.6$ cm)