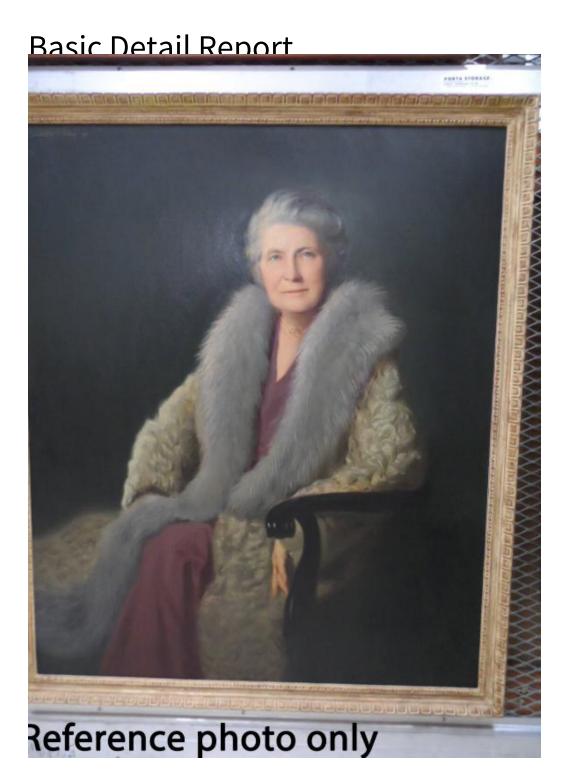

## **Basic Detail Report**

Description Portrait of Mabel Bacon Plimpton English by Alton S. Tobey. English is seated in an arm chair with her legs crossed, facing slightly right. She is wearing a long mauve-colored dress with a V neck. Over it, she wears a light-colored fur coat with a light gray fox collar which goes all the way down the front on the coat's right side but stops midway on the left. She is wearing a necklace. She has gray hair and blue eyes.