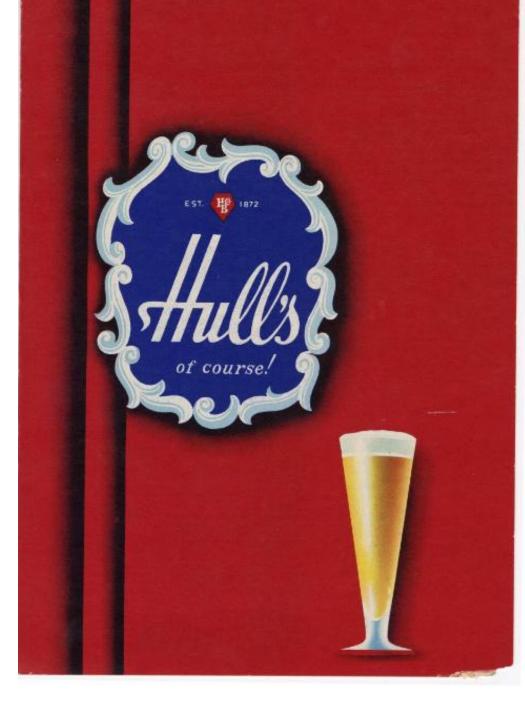

## Basic Detail Report

Primary Maker The Hull Brewing Company

Description Printed menu and cover for The Hull Brewing Company. (a) Dark red cover with blue Hull's logo and an image of a frosty glass of beer. (b) White sheet of paper printed with red and blue graphics, an aqua border along the bottom of the sheet, and a young woman depicted holding a tray with three frosty glasses of beer as she lifts a fourth glass to her lips while smiling. Dimensions Primary Dimensions (a: height x width): 10 7/8 × 6 5/8in. (27.6 × 16.8cm) Primary Dimensions (b: height x width): 10 5/8 × 6 3/8in. (27 × 16.2cm)