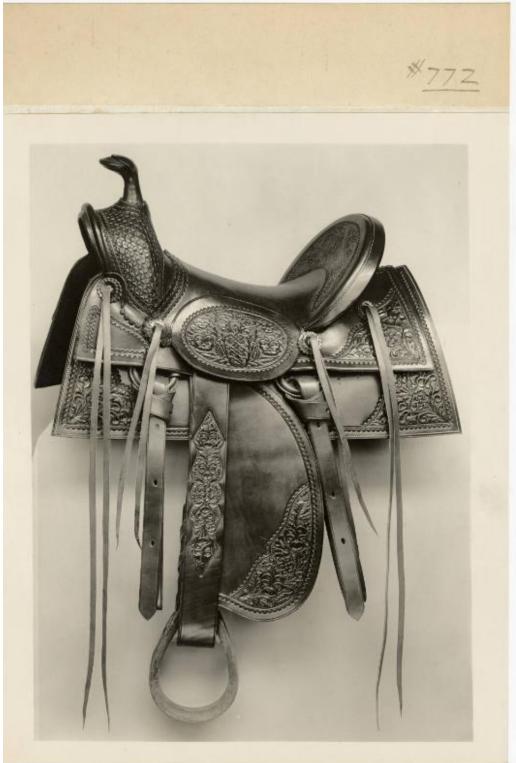

## **Basic Detail Report**

Title Saddle No. 772

Date c. 1942

Primary Maker Smith-Worthington Saddlery Company

## **Basic Detail Report**

Medium black and white gelatin process photographic print

Description Two copies of a black and white photograph of a side view of Smith-

Worthington Saddlery Co. saddle No. 772. The saddle was made in the Western

style and features intricate leatherwork details. It is displayed with the

necessary saddle accoutrements.

Dimensions Primary Dimensions (a): 11 1/16  $\times$  7 1/2in. (28.1  $\times$  19.1cm) Primary