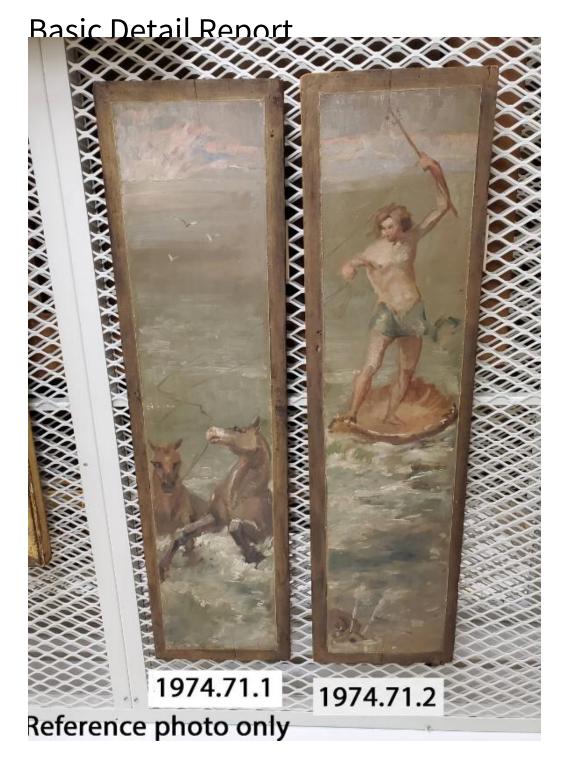

## Title Mythological Scene 1

Primary Maker Charles Noel Flagg

Medium Painting; oil on wood

Description Wooden panel that was part of a four-panel door. With 1974.71.2 it

comprises one picture. 1974.71.1 is a mythological ocean scene. The

## **Basic Detail Report**

background is mostly water in light green tones with hints of white froth. There

are three sea birds wheeling around above the water. The foreground shows two

horse-like animals, the front halves of which are visible, with their rear portions

in the water. They are rearing, and there is foam at their feet.

Dimensions Primary Dimensions (height x width): 37 7/8  $\times$  10 1/8in. (96.2  $\times$  25.7

cm)