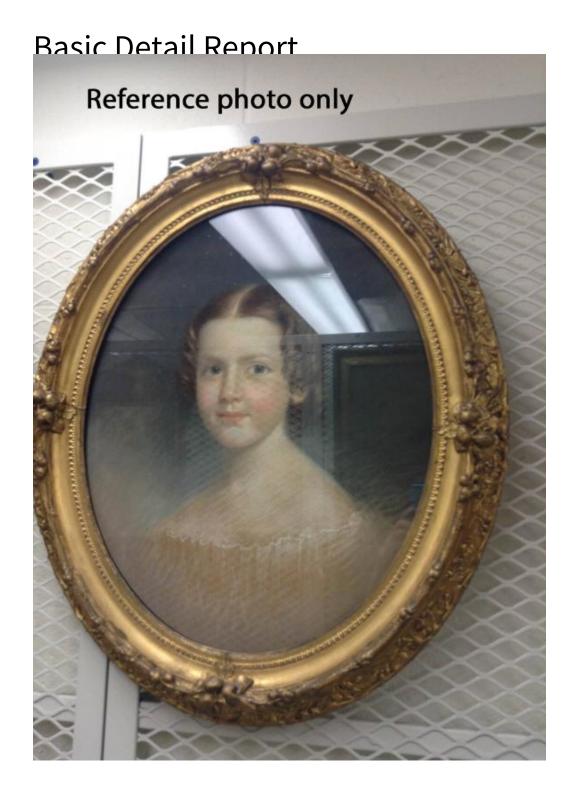

Title Julia Henrietta Munro Rogers

Medium Drawing; pastel on paper in frame

## **Basic Detail Report**

Description Drawing of Julia Henrietta Munro Rogers, attributed to Matthew Wilson, in an oval frame. She is facing slightly to the left with her head turned slightly towards the artist. She wears at shoulder level a gathered garment. Her hair is light brown, parted in the center, and falling to the side and back in curls. Dimensions Primary Dimensions (height x width):  $21\ 1/4 \times 17\ 1/2$  in.  $(54 \times 44.5\ cm)$  Frame (height x width):  $26\ 1/2 \times 22\ 1/2$  in.  $(67.3 \times 57.2$  cm)