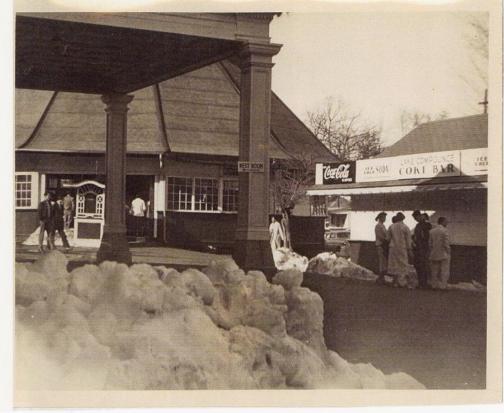

## **Basic Detail Report**

Title Concession Stand and Merry-Go-Round Building during Winter,

## Lake Compounce, Bristol

Date c. 1960-1970

Primary Maker Unknown

Medium Photography; gelatin silver on paper

Description Photograph of a concessions stand and the merry-go-round building

at Lake Compounce in Bristol, Connecticut. Several guests are walking or

purchasing concessions. Snow is piled up in several places, obscuring a portion

of the foreground. In the background beyond the buildings are a few trees.

Dimensions Primary Dimensions (height x width):  $3 \, 15/16 \times 4 \, 5/8$ in. ( $10 \times 11.8$ 