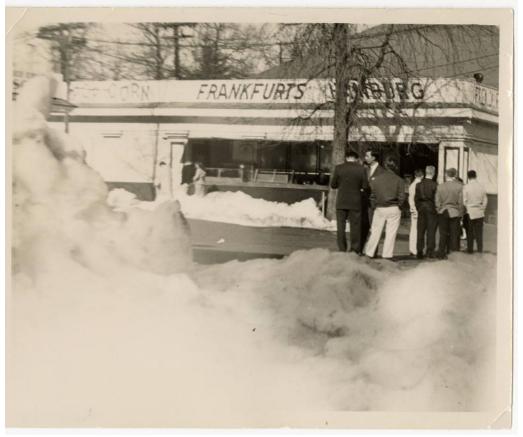

## Title Concession Stand during Winter, Lake Compounce, Bristol

Date c. 1960-1970

Primary Maker Unknown

Medium Photography; gelatin silver on paper

Description Photograph of a concession stand at Lake Compounce in Bristol,

Connecticut taken at the ground level from across the street, as well as a few

guests standing in front of it. The foreground is covered in snow, obscuring the

view. There is also a pile of snow in front of the stand, and in the background

both trees and telephone poles are visible.

Dimensions Primary Dimensions (height x width):  $33/4 \times 45/8$ in. (9.5 × 11.8cm)

Sheet (height x width):  $41/16 \times 5$ in. ( $10.3 \times 12.7$ cm)