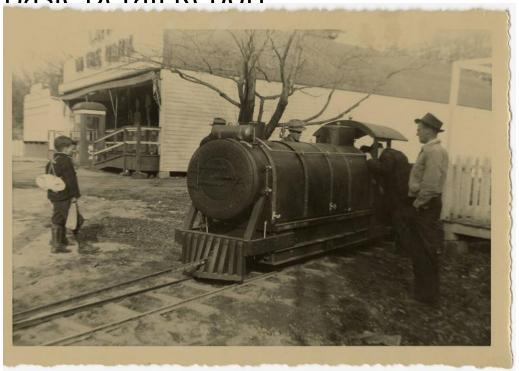

## Title Gillette Railroad Train, Lake Compounce, Bristol

Date 1944

Primary Maker Ernest N. Maine

Medium Photography; gelatin silver on paper

Description Photograph of a Gillette Railroad train on the tracks at Lake

 $\label{lem:compounce} \textbf{Compounce in Bristol, Connecticut. There are four people inspecting the train}$ 

and a child watching from a distance. There is a building in the badckground.

Dimensions Primary Dimensions (height x width):  $4 \times 25/8$ in. (10.2  $\times$  6.7cm)