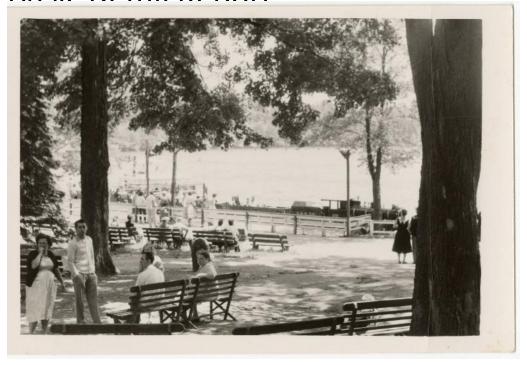

## **Rasic Detail Report**

Title Train and Stage Viewing Area, Lake Compounce, Bristol

Date 1943-1997

Medium Photography; gelatin silver on paper

Description Photograph taken at ground level of the train and stage viewing area at Lake Compounce in Bristol, Connecticut. The foreground contains a park space full of benches and trees. The background contains (presumably) one of the Gillette Railway trains at its platform, with the lake further beyond.