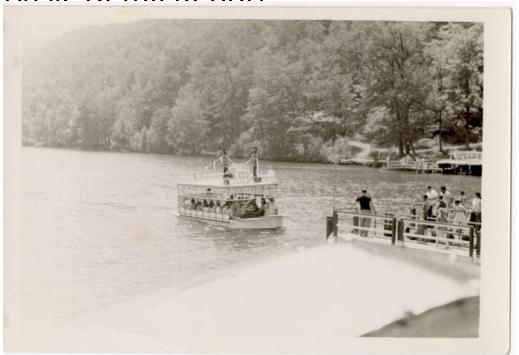

## Title Showboat, Lake Compounce, Bristol

Date 1846-1985

Primary Maker Unknown

Medium Photography; gelatin silver on paper

Description Photograph of the Lake Compounce Showboat taken from the shore. The boat is full of passengers, with more waiting at the nearby dock. The foreground is obscured by a blurred white table or roof in front of the photographer, while the background is full of trees and the lake.