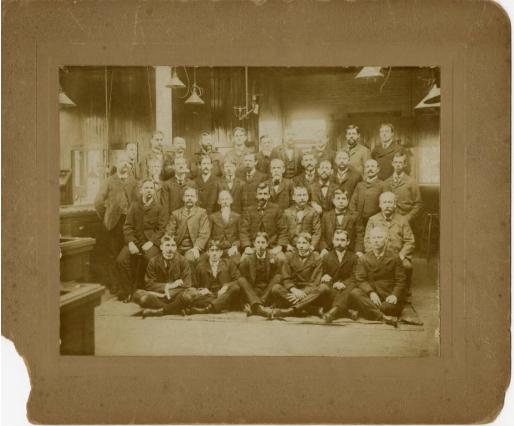

## Title Smith-Worthington Saddlery Co. Employees

Date ca. 1910s

Primary Maker Smith-Worthington Saddlery Company Medium black and white photographic print mounted on particle board Description Black and white photograph mounted on brown particle board. Group photograph of the Smith-Worthington Saddlery Co. employees. The group consists of all men. They are dressed in suits and arranged in four rows; the front row is seated, cross-legged, on the floor, the second row is seated in chairs, and the final two rows are standing. Dimensions Mount:  $9 \times 11$ in. (22.9  $\times 27.9$ cm)