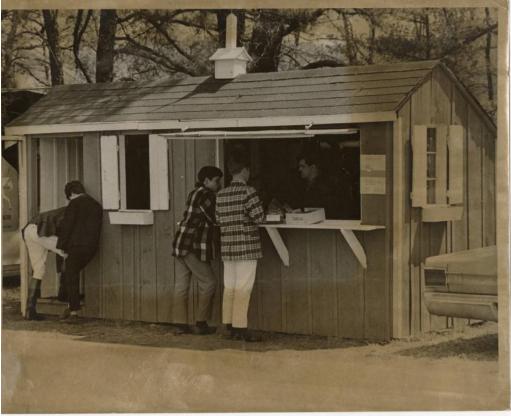

## Title Smith-Worthington Building at Children Services Show Grounds

Primary Maker Smith-Worthington Saddlery Company Medium black and white photographic print Description Black and white photograph of the Smith-Worthington Building at the Children Services Show Grounds. Four young men stand outside of a small wooden building facing away from the camera. Two of the young men are interacting with a worker inside the building through a service window. The young man at far left is bent over adjusting his riding boots while a friend looks on.