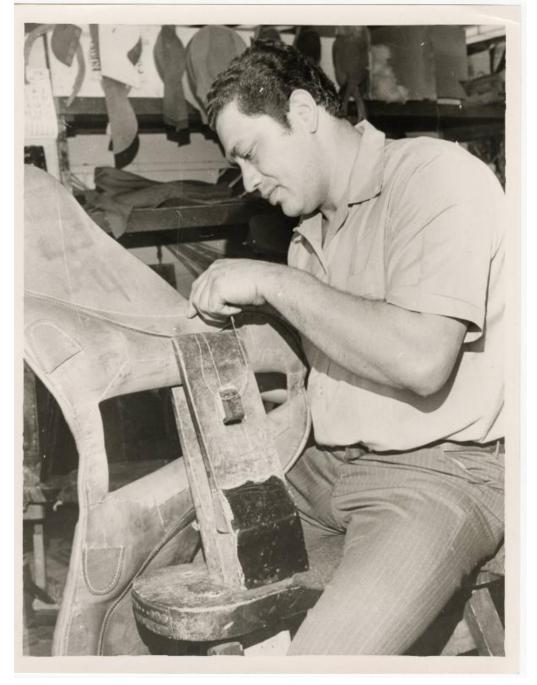

## Title Smith-Worthington Saddlery Co. Employees

Date 1967-1977

Primary Maker Luis Monslave

Medium black and white photographic print

Description Two black and white Hartford Times photographs by Dick Spafford of Smith-Worthington Saddlery Co. employees at work. (.8) Photo of Smith-

## **Basic Detail Report**

Worthington employee Luis Monslave, seated, stitching a saddle. (.9) Carl

Moyers working on a saddle in the Smith-Worthington Saddlery Co. Factory.

Dimensions Primary Dimensions (.8): 8  $1/2 \times 6$  9/16in. (21.6  $\times$  16.7cm) Primary