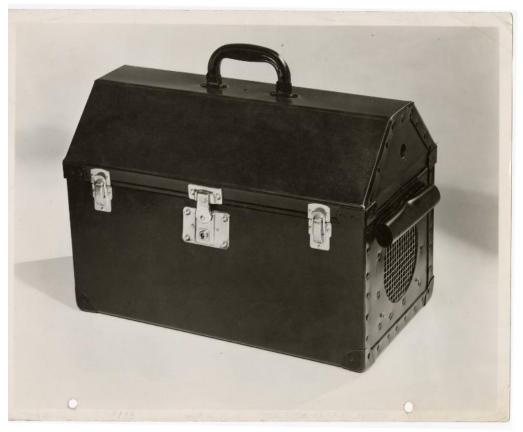

## **Title Tool Boxes**

Primary Maker Smith-Worthington Saddlery Company

Medium black and white photographic print

Description Two black and white photographs of toolboxes. Both photographs have two holes punched along the bottom, possibly for insertion in a binder. (. 131) Black and white photo of a dark-colored toolbox with bright metal hardware. #133 handwritten on the reverse in pencil. (.132) Black and white photo of a dark-colored toolbox with bright metal hardware. #140 handwritten on reverse in pencil. This photograph has multiple deep creases in the upper left corner.