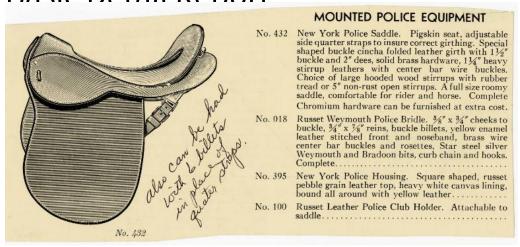

## **Title Mounted Police Equipment Advertisement**

Date 1900-2000

Primary Maker Smith-Worthington Saddlery Company

Medium Catalog clipping: paper, ink

Description Clipping from a sales catalog with mark-up edits. A rectangular slip of paper with printing on both sides. The clipped section features text and illustration advertising horse-riding equipment sold by the Smith-Worthington Saddlery Co. The obverse consists of an advertisement for Mounted Police Equipment, the reverse advertises the Straight Head Show Saddle. There are handwritten notes and content mark-ups made on both sides of the clipping. Dimensions Sheet:  $6.9/16 \times 2.15/16$  in.  $(16.6 \times 7.5$  cm)