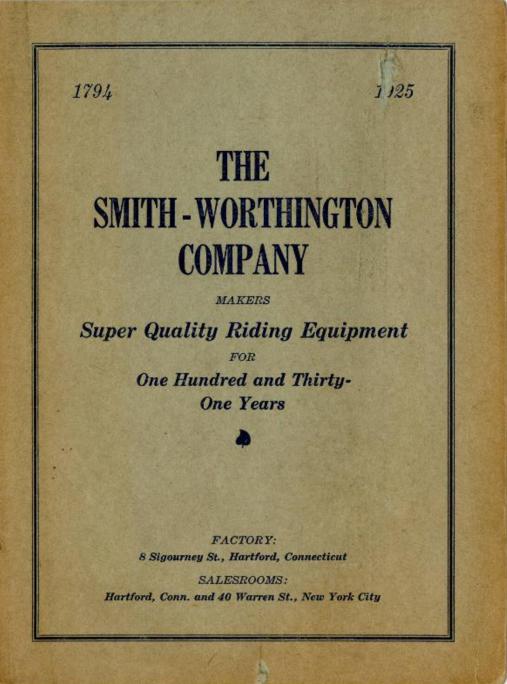

## **Basic Detail Report**

Description Pamphlet titled, "The Smith-Worthington Company, 1794-1925." Bi-

fold pamphlet with dark blue ink on light blue paper, now browned due to paper deterioration. The front cover of the pamphlet is printed with the company name and the addresses of both the Smith-Worthington Saddlery factory and salesrooms. The interior of the pamphlet features quotes from early Smith-Worthington advertisements. The back of the pamphlet lists the advantages of horse-riding on personal health.