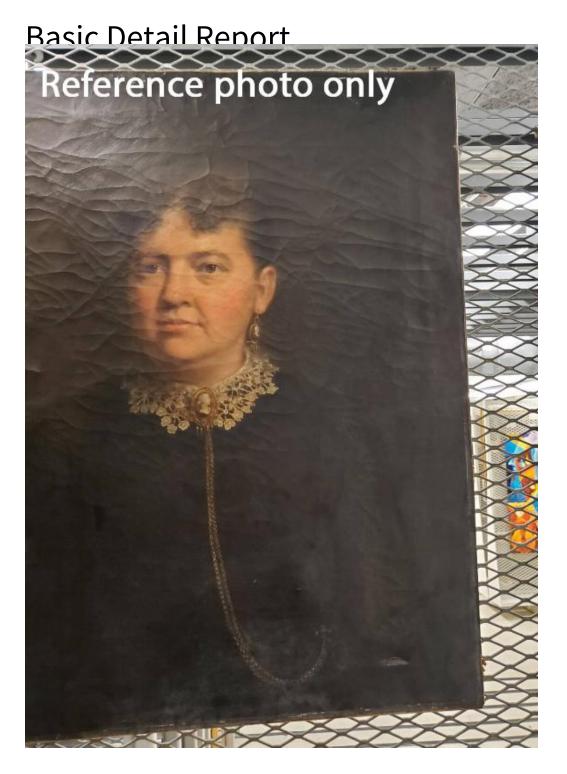

## Title Woman with Cameo Jewelry

Date 1884

Primary Maker William Ruthven Wheeler

Medium Painting; oil on canvas (no frame)

## **Basic Detail Report**

Description Painting of an unknown, middle-aged woman. She is wearing a dark dress with long sleeves. The dress has a high-neck white lace collar. There is a cameo pinned to the collar, with a chain from the cameo to her waist at the right. She is also wearing matching cameo earrings. Her brown hair is parted in the middle, with curls next to the part on her forehead, with the rest pulled back and not visible.