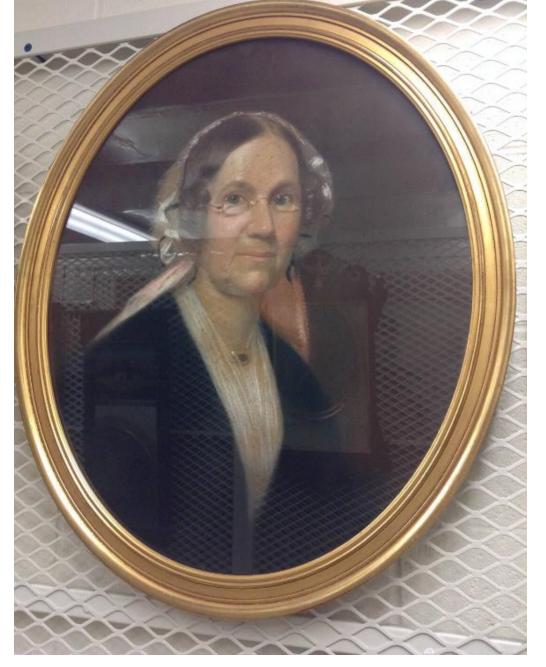

## Title Sarah Belden Gleason

Date about 1860

Medium Drawing; pastel on paper in frame

Description Bust-length pastel portrait of Sarah Belden Gleason (Mrs. Elon

Gleason) attributed to Matthew Wilson. She is in late middle age, with hair

## **Basic Detail Report**

parted in the middle and pulled back, several ringlets framing her face. She is

wearing a black and white bodice and a white cap with a pink ribbon. A brooch is

fastened at her throat. She is wearing eyeglasses.