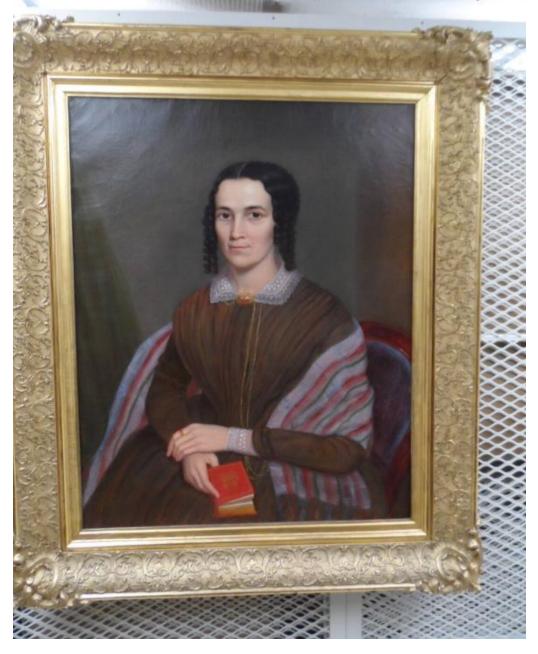

## Title Hannah Scoville Yale

Primary Maker Hannah Scoville Yale

Medium Painting; oil on canvas in frame

Description Painting of Hannah Scoville Yale (Mrs. Ira Newell Yale) by an unknown artist. Yale has dark brown hair parted in the middle and pulled back,

## **Basic Detail Report**

with ringlets framing her face. She is wearing a brown dress with a lace collar and cuffs. A brooch is fastened at her throat, with two lengths of chain running down to her waist. She is wearing a red, green, and gray striped shawl over one shoulder. There is a gold ring on the index finger of her left hand. In her right hand, she is holding a book.